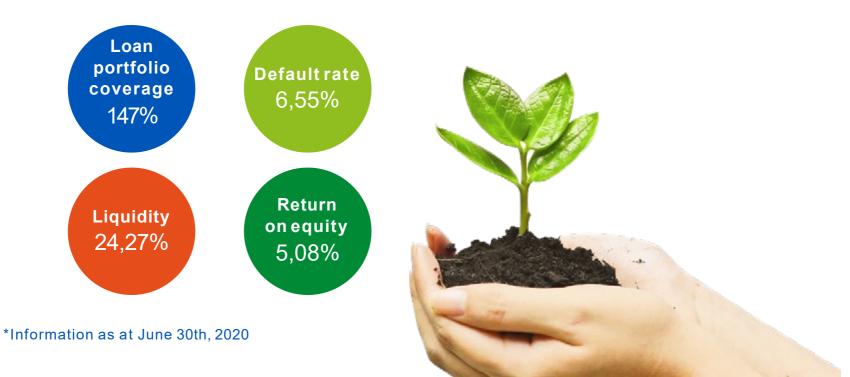

### \* Data in USD million

1

\*\* Based on local currency

| 2019    | 2018                                                                                                                                           | 2017                                                                                                                                                    | 2016                                                                                                                                                                                                                                | 2015                                                                                                                                                                                                                                                                                                           |
|---------|------------------------------------------------------------------------------------------------------------------------------------------------|---------------------------------------------------------------------------------------------------------------------------------------------------------|-------------------------------------------------------------------------------------------------------------------------------------------------------------------------------------------------------------------------------------|----------------------------------------------------------------------------------------------------------------------------------------------------------------------------------------------------------------------------------------------------------------------------------------------------------------|
| 179     | 169                                                                                                                                            | 168                                                                                                                                                     | 160                                                                                                                                                                                                                                 | 141                                                                                                                                                                                                                                                                                                            |
| 170     | 160                                                                                                                                            | 169                                                                                                                                                     | 160                                                                                                                                                                                                                                 | 141                                                                                                                                                                                                                                                                                                            |
| 179     | 109                                                                                                                                            | 100                                                                                                                                                     | 100                                                                                                                                                                                                                                 | 141                                                                                                                                                                                                                                                                                                            |
| 6 07%   | 0 5 7 %                                                                                                                                        | E 100/                                                                                                                                                  | 12 200/                                                                                                                                                                                                                             | NA                                                                                                                                                                                                                                                                                                             |
| 0,07%   | 0,57%                                                                                                                                          | 5,10%                                                                                                                                                   | 15,69%                                                                                                                                                                                                                              | INA                                                                                                                                                                                                                                                                                                            |
| 135     | 127                                                                                                                                            | 128                                                                                                                                                     | 112                                                                                                                                                                                                                                 | 102                                                                                                                                                                                                                                                                                                            |
| 75,3%   | 74,9%                                                                                                                                          | 76,4%                                                                                                                                                   | 70,0%                                                                                                                                                                                                                               | 72,7%                                                                                                                                                                                                                                                                                                          |
| 6,54%   | -1,31%                                                                                                                                         | 14,64%                                                                                                                                                  | 9,68%                                                                                                                                                                                                                               | NA                                                                                                                                                                                                                                                                                                             |
| 121     | 121                                                                                                                                            | 124                                                                                                                                                     | 115                                                                                                                                                                                                                                 | 93                                                                                                                                                                                                                                                                                                             |
| 67,4%   | 71,3%                                                                                                                                          | 73,5%                                                                                                                                                   | 71,9%                                                                                                                                                                                                                               | 66,1%                                                                                                                                                                                                                                                                                                          |
| 0,31%   | -2,54%                                                                                                                                         | 7,50%                                                                                                                                                   | 23,93%                                                                                                                                                                                                                              | NA                                                                                                                                                                                                                                                                                                             |
| 23      | 20                                                                                                                                             | 18                                                                                                                                                      | 15                                                                                                                                                                                                                                  | 15                                                                                                                                                                                                                                                                                                             |
| 12,6%   | 11,8%                                                                                                                                          | 10,5%                                                                                                                                                   | 9,6%                                                                                                                                                                                                                                | 10,4%                                                                                                                                                                                                                                                                                                          |
| 12,9%   | 12,2%                                                                                                                                          | 11,1%                                                                                                                                                   | 11,4%                                                                                                                                                                                                                               | 11,3%                                                                                                                                                                                                                                                                                                          |
| 22,1    | 18,9                                                                                                                                           | 16,7                                                                                                                                                    | 14,5                                                                                                                                                                                                                                | 13,5                                                                                                                                                                                                                                                                                                           |
| 1,8     | 2,0                                                                                                                                            | 1,7                                                                                                                                                     | 0,6                                                                                                                                                                                                                                 | 1,3                                                                                                                                                                                                                                                                                                            |
| 1,01%   | 1,18%                                                                                                                                          | 1,00%                                                                                                                                                   | 0,35%                                                                                                                                                                                                                               | 0,92%                                                                                                                                                                                                                                                                                                          |
| 8,66%   | 11,17%                                                                                                                                         | 10,55%                                                                                                                                                  | 3,82%                                                                                                                                                                                                                               | 9,72%                                                                                                                                                                                                                                                                                                          |
| 56,5%   | 58,5%                                                                                                                                          | 66,0%                                                                                                                                                   | 71,5%                                                                                                                                                                                                                               | 69,2%                                                                                                                                                                                                                                                                                                          |
| 295     | 276                                                                                                                                            | 265                                                                                                                                                     | 268                                                                                                                                                                                                                                 | 266                                                                                                                                                                                                                                                                                                            |
| 137.102 | 107.468                                                                                                                                        | 111.683                                                                                                                                                 | 110.828                                                                                                                                                                                                                             | 103.899                                                                                                                                                                                                                                                                                                        |
|         | 179<br>179<br>6,07%<br>135<br>75,3%<br>6,54%<br>121<br>67,4%<br>0,31%<br>23<br>12,6%<br>12,9%<br>22,1<br>1,8<br>1,01%<br>8,66%<br>56,5%<br>295 | 1791691791696,07%0,57%13512775,3%74,9%6,54%-1,31%12112167,4%71,3%0,31%-2,54%232012,6%11,8%12,9%12,2%22,118,91,82,01,01%1,18%8,66%11,17%56,5%58,5%295276 | 1791691681791691686,07%0,57%5,10%13512712875,3%74,9%76,4%6,54%-1,31%14,64%12112112467,4%71,3%73,5%0,31%-2,54%7,50%23201812,6%11,8%10,5%12,9%12,2%11,1%22,118,916,71,82,01,71,01%1,18%1,00%8,66%11,17%10,55%56,5%58,5%66,0%295276265 | 1791691681601791691681606,07%0,57%5,10%13,89%13512712811275,3%74,9%76,4%70,0%6,54%-1,31%14,64%9,68%12112112411567,4%71,3%73,5%71,9%0,31%-2,54%7,50%23,93%2320181512,6%11,8%10,5%9,6%12,9%12,2%11,1%11,4%22,118,916,714,51,82,01,70,61,01%1,18%1,00%0,35%8,66%11,17%10,55%3,82%56,5%58,5%66,0%71,5%295276265268 |