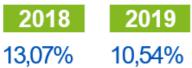

### \* Data in USD million

1

\*\* Based on local currency

| 2019    | 2018                                                                                                                                           | 2017                                                                                                                                                    | 2016                                                                                                                                                                                                                                | 2015                                                                                                                                                                                                                                                                                                           |
|---------|------------------------------------------------------------------------------------------------------------------------------------------------|---------------------------------------------------------------------------------------------------------------------------------------------------------|-------------------------------------------------------------------------------------------------------------------------------------------------------------------------------------------------------------------------------------|----------------------------------------------------------------------------------------------------------------------------------------------------------------------------------------------------------------------------------------------------------------------------------------------------------------|
| 179     | 169                                                                                                                                            | 168                                                                                                                                                     | 160                                                                                                                                                                                                                                 | 141                                                                                                                                                                                                                                                                                                            |
| 170     | 160                                                                                                                                            | 169                                                                                                                                                     | 160                                                                                                                                                                                                                                 | 141                                                                                                                                                                                                                                                                                                            |
| 179     | 109                                                                                                                                            | 100                                                                                                                                                     | 100                                                                                                                                                                                                                                 | 141                                                                                                                                                                                                                                                                                                            |
| 6 07%   | 0 5 7 %                                                                                                                                        | E 100/                                                                                                                                                  | 12 200/                                                                                                                                                                                                                             | NA                                                                                                                                                                                                                                                                                                             |
| 0,07%   | 0,57%                                                                                                                                          | 5,10%                                                                                                                                                   | 15,69%                                                                                                                                                                                                                              | INA                                                                                                                                                                                                                                                                                                            |
| 135     | 127                                                                                                                                            | 128                                                                                                                                                     | 112                                                                                                                                                                                                                                 | 102                                                                                                                                                                                                                                                                                                            |
| 75,3%   | 74,9%                                                                                                                                          | 76,4%                                                                                                                                                   | 70,0%                                                                                                                                                                                                                               | 72,7%                                                                                                                                                                                                                                                                                                          |
| 6,54%   | -1,31%                                                                                                                                         | 14,64%                                                                                                                                                  | 9,68%                                                                                                                                                                                                                               | NA                                                                                                                                                                                                                                                                                                             |
| 121     | 121                                                                                                                                            | 124                                                                                                                                                     | 115                                                                                                                                                                                                                                 | 93                                                                                                                                                                                                                                                                                                             |
| 67,4%   | 71,3%                                                                                                                                          | 73,5%                                                                                                                                                   | 71,9%                                                                                                                                                                                                                               | 66,1%                                                                                                                                                                                                                                                                                                          |
| 0,31%   | -2,54%                                                                                                                                         | 7,50%                                                                                                                                                   | 23,93%                                                                                                                                                                                                                              | NA                                                                                                                                                                                                                                                                                                             |
| 23      | 20                                                                                                                                             | 18                                                                                                                                                      | 15                                                                                                                                                                                                                                  | 15                                                                                                                                                                                                                                                                                                             |
| 12,6%   | 11,8%                                                                                                                                          | 10,5%                                                                                                                                                   | 9,6%                                                                                                                                                                                                                                | 10,4%                                                                                                                                                                                                                                                                                                          |
| 12,9%   | 12,2%                                                                                                                                          | 11,1%                                                                                                                                                   | 11,4%                                                                                                                                                                                                                               | 11,3%                                                                                                                                                                                                                                                                                                          |
| 22,1    | 18,9                                                                                                                                           | 16,7                                                                                                                                                    | 14,5                                                                                                                                                                                                                                | 13,5                                                                                                                                                                                                                                                                                                           |
| 1,8     | 2,0                                                                                                                                            | 1,7                                                                                                                                                     | 0,6                                                                                                                                                                                                                                 | 1,3                                                                                                                                                                                                                                                                                                            |
| 1,01%   | 1,18%                                                                                                                                          | 1,00%                                                                                                                                                   | 0,35%                                                                                                                                                                                                                               | 0,92%                                                                                                                                                                                                                                                                                                          |
| 8,66%   | 11,17%                                                                                                                                         | 10,55%                                                                                                                                                  | 3,82%                                                                                                                                                                                                                               | 9,72%                                                                                                                                                                                                                                                                                                          |
| 56,5%   | 58,5%                                                                                                                                          | 66,0%                                                                                                                                                   | 71,5%                                                                                                                                                                                                                               | 69,2%                                                                                                                                                                                                                                                                                                          |
| 295     | 276                                                                                                                                            | 265                                                                                                                                                     | 268                                                                                                                                                                                                                                 | 266                                                                                                                                                                                                                                                                                                            |
| 137.102 | 107.468                                                                                                                                        | 111.683                                                                                                                                                 | 110.828                                                                                                                                                                                                                             | 103.899                                                                                                                                                                                                                                                                                                        |
|         | 179<br>179<br>6,07%<br>135<br>75,3%<br>6,54%<br>121<br>67,4%<br>0,31%<br>23<br>12,6%<br>12,9%<br>22,1<br>1,8<br>1,01%<br>8,66%<br>56,5%<br>295 | 1791691791696,07%0,57%13512775,3%74,9%6,54%-1,31%12112167,4%71,3%0,31%-2,54%232012,6%11,8%12,9%12,2%22,118,91,82,01,01%1,18%8,66%11,17%56,5%58,5%295276 | 1791691681791691686,07%0,57%5,10%13512712875,3%74,9%76,4%6,54%-1,31%14,64%12112112467,4%71,3%73,5%0,31%-2,54%7,50%23201812,6%11,8%10,5%12,9%12,2%11,1%22,118,916,71,82,01,71,01%1,18%1,00%8,66%11,17%10,55%56,5%58,5%66,0%295276265 | 1791691681601791691681606,07%0,57%5,10%13,89%13512712811275,3%74,9%76,4%70,0%6,54%-1,31%14,64%9,68%12112112411567,4%71,3%73,5%71,9%0,31%-2,54%7,50%23,93%2320181512,6%11,8%10,5%9,6%12,9%12,2%11,1%11,4%22,118,916,714,51,82,01,70,61,01%1,18%1,00%0,35%8,66%11,17%10,55%3,82%56,5%58,5%66,0%71,5%295276265268 |