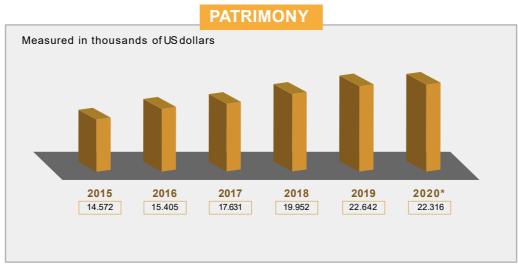

### \* Data in USD million

1

\*\* Based on local currency

| 2019    | 2018                                                                                                                                           | 2017                                                                                                                                                    | 2016                                                                                                                                                                                                                                | 2015                                                                                                                                                                                                                                                                                                           |
|---------|------------------------------------------------------------------------------------------------------------------------------------------------|---------------------------------------------------------------------------------------------------------------------------------------------------------|-------------------------------------------------------------------------------------------------------------------------------------------------------------------------------------------------------------------------------------|----------------------------------------------------------------------------------------------------------------------------------------------------------------------------------------------------------------------------------------------------------------------------------------------------------------|
| 179     | 169                                                                                                                                            | 168                                                                                                                                                     | 160                                                                                                                                                                                                                                 | 141                                                                                                                                                                                                                                                                                                            |
| 170     | 160                                                                                                                                            | 169                                                                                                                                                     | 160                                                                                                                                                                                                                                 | 141                                                                                                                                                                                                                                                                                                            |
| 179     | 109                                                                                                                                            | 100                                                                                                                                                     | 100                                                                                                                                                                                                                                 | 141                                                                                                                                                                                                                                                                                                            |
| 6 07%   | 0 5 7 %                                                                                                                                        | E 100/                                                                                                                                                  | 12 200/                                                                                                                                                                                                                             | NA                                                                                                                                                                                                                                                                                                             |
| 0,07%   | 0,57%                                                                                                                                          | 5,10%                                                                                                                                                   | 15,69%                                                                                                                                                                                                                              | INA                                                                                                                                                                                                                                                                                                            |
| 135     | 127                                                                                                                                            | 128                                                                                                                                                     | 112                                                                                                                                                                                                                                 | 102                                                                                                                                                                                                                                                                                                            |
| 75,3%   | 74,9%                                                                                                                                          | 76,4%                                                                                                                                                   | 70,0%                                                                                                                                                                                                                               | 72,7%                                                                                                                                                                                                                                                                                                          |
| 6,54%   | -1,31%                                                                                                                                         | 14,64%                                                                                                                                                  | 9,68%                                                                                                                                                                                                                               | NA                                                                                                                                                                                                                                                                                                             |
| 121     | 121                                                                                                                                            | 124                                                                                                                                                     | 115                                                                                                                                                                                                                                 | 93                                                                                                                                                                                                                                                                                                             |
| 67,4%   | 71,3%                                                                                                                                          | 73,5%                                                                                                                                                   | 71,9%                                                                                                                                                                                                                               | 66,1%                                                                                                                                                                                                                                                                                                          |
| 0,31%   | -2,54%                                                                                                                                         | 7,50%                                                                                                                                                   | 23,93%                                                                                                                                                                                                                              | NA                                                                                                                                                                                                                                                                                                             |
| 23      | 20                                                                                                                                             | 18                                                                                                                                                      | 15                                                                                                                                                                                                                                  | 15                                                                                                                                                                                                                                                                                                             |
| 12,6%   | 11,8%                                                                                                                                          | 10,5%                                                                                                                                                   | 9,6%                                                                                                                                                                                                                                | 10,4%                                                                                                                                                                                                                                                                                                          |
| 12,9%   | 12,2%                                                                                                                                          | 11,1%                                                                                                                                                   | 11,4%                                                                                                                                                                                                                               | 11,3%                                                                                                                                                                                                                                                                                                          |
| 22,1    | 18,9                                                                                                                                           | 16,7                                                                                                                                                    | 14,5                                                                                                                                                                                                                                | 13,5                                                                                                                                                                                                                                                                                                           |
| 1,8     | 2,0                                                                                                                                            | 1,7                                                                                                                                                     | 0,6                                                                                                                                                                                                                                 | 1,3                                                                                                                                                                                                                                                                                                            |
| 1,01%   | 1,18%                                                                                                                                          | 1,00%                                                                                                                                                   | 0,35%                                                                                                                                                                                                                               | 0,92%                                                                                                                                                                                                                                                                                                          |
| 8,66%   | 11,17%                                                                                                                                         | 10,55%                                                                                                                                                  | 3,82%                                                                                                                                                                                                                               | 9,72%                                                                                                                                                                                                                                                                                                          |
| 56,5%   | 58,5%                                                                                                                                          | 66,0%                                                                                                                                                   | 71,5%                                                                                                                                                                                                                               | 69,2%                                                                                                                                                                                                                                                                                                          |
| 295     | 276                                                                                                                                            | 265                                                                                                                                                     | 268                                                                                                                                                                                                                                 | 266                                                                                                                                                                                                                                                                                                            |
| 137.102 | 107.468                                                                                                                                        | 111.683                                                                                                                                                 | 110.828                                                                                                                                                                                                                             | 103.899                                                                                                                                                                                                                                                                                                        |
|         | 179<br>179<br>6,07%<br>135<br>75,3%<br>6,54%<br>121<br>67,4%<br>0,31%<br>23<br>12,6%<br>12,9%<br>22,1<br>1,8<br>1,01%<br>8,66%<br>56,5%<br>295 | 1791691791696,07%0,57%13512775,3%74,9%6,54%-1,31%12112167,4%71,3%0,31%-2,54%232012,6%11,8%12,9%12,2%22,118,91,82,01,01%1,18%8,66%11,17%56,5%58,5%295276 | 1791691681791691686,07%0,57%5,10%13512712875,3%74,9%76,4%6,54%-1,31%14,64%12112112467,4%71,3%73,5%0,31%-2,54%7,50%23201812,6%11,8%10,5%12,9%12,2%11,1%22,118,916,71,82,01,71,01%1,18%1,00%8,66%11,17%10,55%56,5%58,5%66,0%295276265 | 1791691681601791691681606,07%0,57%5,10%13,89%13512712811275,3%74,9%76,4%70,0%6,54%-1,31%14,64%9,68%12112112411567,4%71,3%73,5%71,9%0,31%-2,54%7,50%23,93%2320181512,6%11,8%10,5%9,6%12,9%12,2%11,1%11,4%22,118,916,714,51,82,01,70,61,01%1,18%1,00%0,35%8,66%11,17%10,55%3,82%56,5%58,5%66,0%71,5%295276265268 |